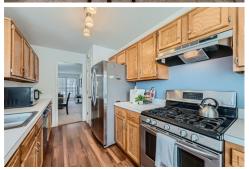

## \$ 409,900

Welcome to this charming end of group townhome located in the Covington community. This delightful property offers a plethora of features that are sure to captivate. Upon entering, you will be greeted by entry-level hardwood floors that seamlessly flow throughout the main level. The garage is conveniently accessible, providing ease and convenience for parking. The main level also boasts a half bath, perfect for guests, and a versatile recreation room that can easily serve as an additional bedroom. This room features sliding doors that lead to the patio area, offering a serene space to relax and enjoy the privacy of the adjacent woods. As you go to the second floor, you'll find plush carpeting throughout a spacious living room and dining room combination, creating an ideal setting for quality time with your loved ones or entertaining guests. The second floor also features a second half bath and a generous kitchen with laminate wood flooring, stainless steel appliances, and ample dining space. The upper level presents three bedrooms, providing ample space for family or